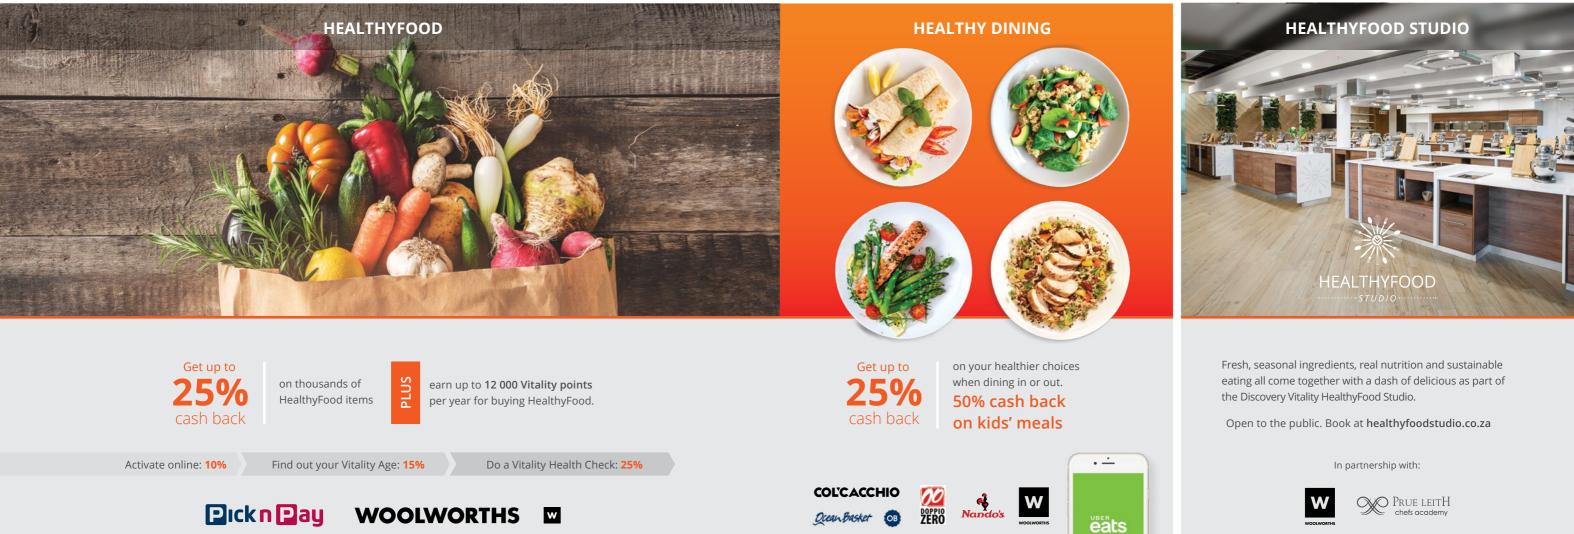

# Eat healthily

Vitality supports your healthy eating journey, starting with rewarding you for buying HealthyFood when grocery shopping at Pick n Pay and Woolworths.

## Eat healthily

Vitality helps you to make healthier choices when dining in or out and teaches you how to whip up tasty, healthy meals at home.

#### HealthyFood

Achieve personalised monthly HealthyFood goals, adjusted dynamically based on your shopping behaviour

### HealthyFood

Track your grocery purchases and get rewarded for improvi and maintaining a healthy basket.

#### Vitality reward points

Achieve your personalised, monthly HealthyFood goals

10 per month

25 per month Achieve or maintain your goal weight

5 per week

Verify your weight

at a network partner

Weight