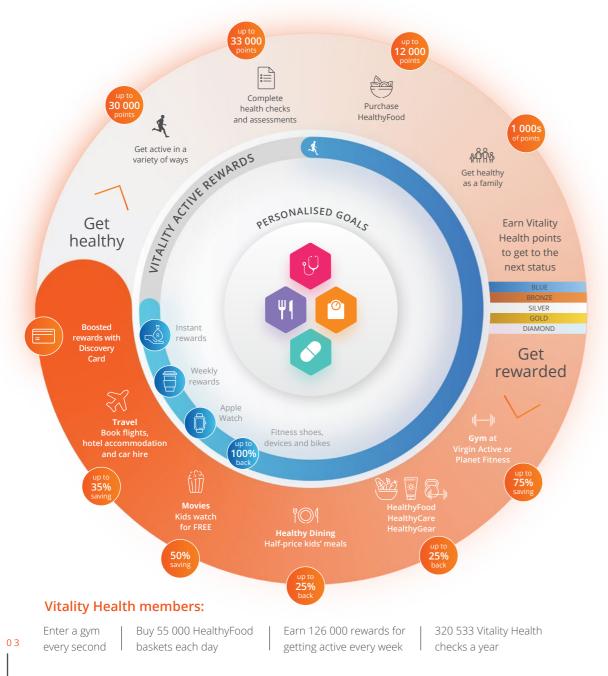

### The Vitality Health programme

### Get healthy

Learn about your health

#### Vitality Health Check

Do a Vitality Health Check at an accredited Vitality Wellness Centre, Vitality Wellness Network pharmacy, Discovery Store or Discovery Wellness Day.

### Get active

Get moving in a variety of ways

# Eat healthily

Vitality supports your healthy eating journey, starting with rewarding you for buying HealthyFood when grocery shopping at Pick n Pay and Woolworths.

### Get rewarded

Vitality travel rewards

11

Enjoy great travel savings based on your Vitality Health status

### Get rewarded

Vitality Ster-Kinekor movie benefit

Enjoy half-price movies at Ster-Kinekor

### How to earn Vitality Health points and get a Vitality Health status

Earn Vitality Health points by getting active, eating well and doing all your health checks. You'll enjoy a variety of rewards at each status level and increase your status as you get healthier.