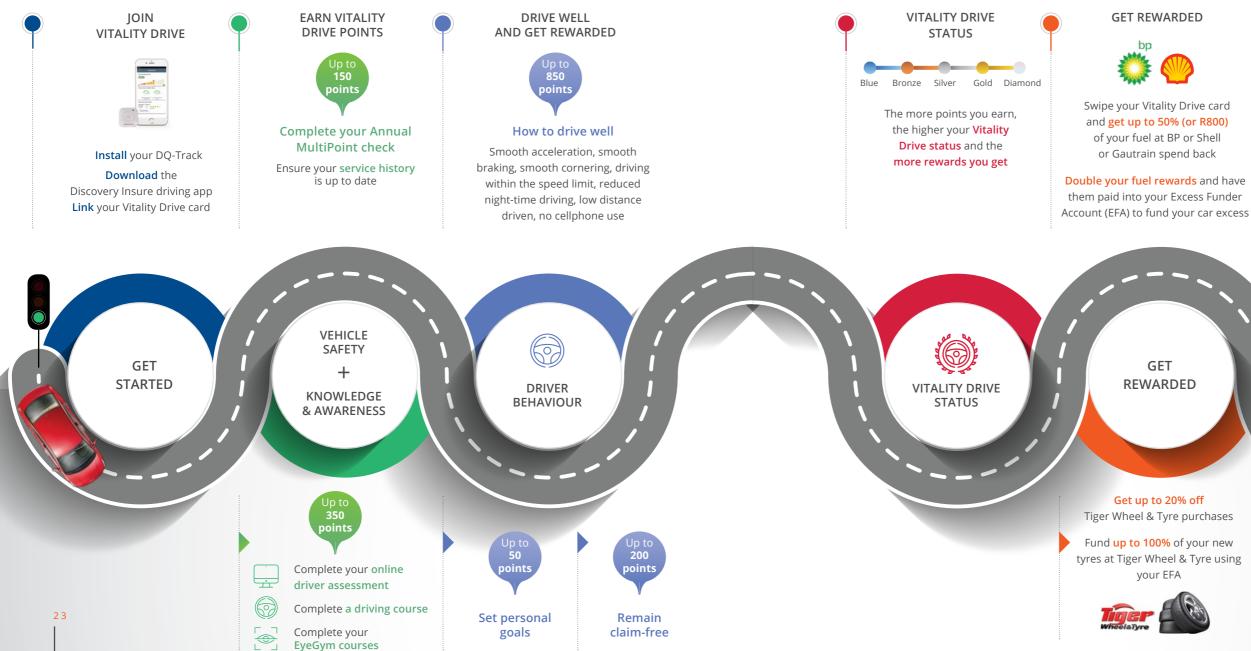

### Vitality Drive

Get rewarded for driving well with Vitality Drive, the programme available exclusively to Discovery Insure clients.

#### With Vitality Drive, you enjoy:

Up to 50% of your fuel spend back every month for driving well

Vitality reward points for driving well. Spend these on coffees, car washes, shopping rewards and local holiday vouchers

#### Up to 25% off Uber every month

6

Intelligent technology to keep you safe on the road

Discovery Insure offers comprehensive car insurance and is committed to developing innovative technology to improve your driving behaviour with Vitality Drive. The smartphoneenabled DQ-Track measures driving behaviour and provides state-of-the-art safety features.

### The Vitality Drive programme

Drive well and get rewarded

#### Earn Vitality reward points for driving well

and convert them to rewards

Get up to 25% off Uber, Scooter Angels and Road Trip

GET EVEN MORE REWARDS

Get 0% renewal increase on your vehicle premiums if you are on Diamond Vitality Drive status

Get up to 25% off selected car seats at Toys R Us