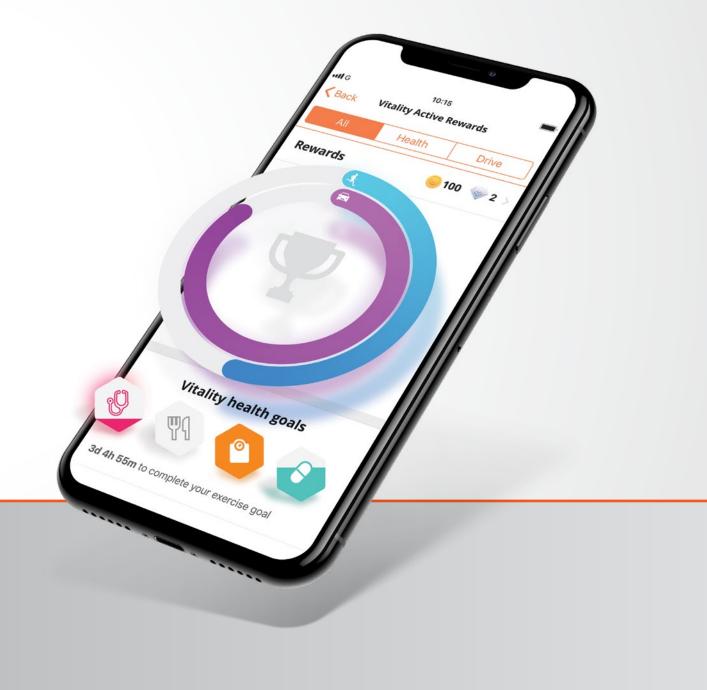

### Get rewarded with Vitality Active Rewards

Every time you achieve an exercise or drive goal, you earn a play on the game board to reveal guaranteed weekly Vitality reward points, diamonds and instant rewards.

#### Play the game board and earn Vitality reward points

**Plus**, you can **save** your reward points and diamonds over 12 weeks for the choice of BIGGER rewards

Or convert your reward points into Vitality Health points towards your Vitality Health status

### How to earn Vitality Health points and get a Vitality Health status

Earn Vitality Health points by getting active, eating well and doing all your health checks. You'll enjoy a variety of rewards at each status level and increase your status as you get healthier.