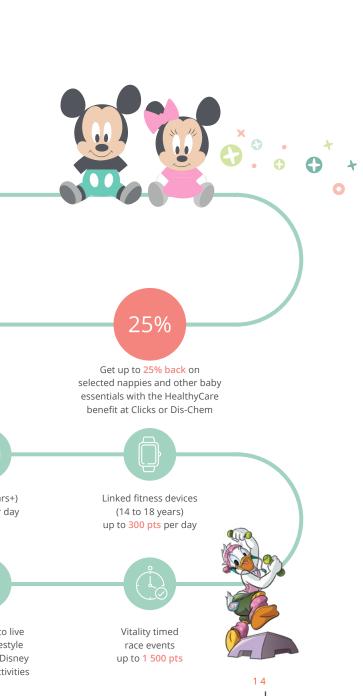

# Discovery Vitality and Disney celebrating healthy, happy families

Vitality and Disney nurture healthy families from the start, encouraging good habits in children and ensuring they become healthy adults.