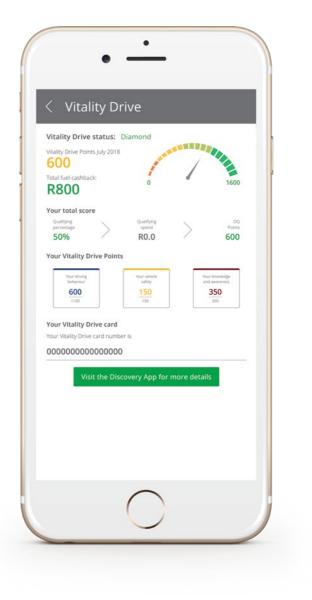

### Vitality Drive

Get rewarded for driving well with Vitality Drive, the programme available exclusively to Discovery Insure clients.

#### With Vitality Drive, you enjoy:

Up to 50% of your fuel spend back every month for driving well

Vitality reward points for driving well. Spend these on coffees, car washes, shopping rewards and local holiday vouchers

### The Vitality Drive programme

Drive well and get rewarded

#### Earn Vitality reward points for driving well

and convert them to rewards

Get up to 25% off Uber, Scooter Angels and Road Trip

GET EVEN MORE REWARDS

Get 0% renewal increase on your vehicle premiums if you are on Diamond Vitality Drive status