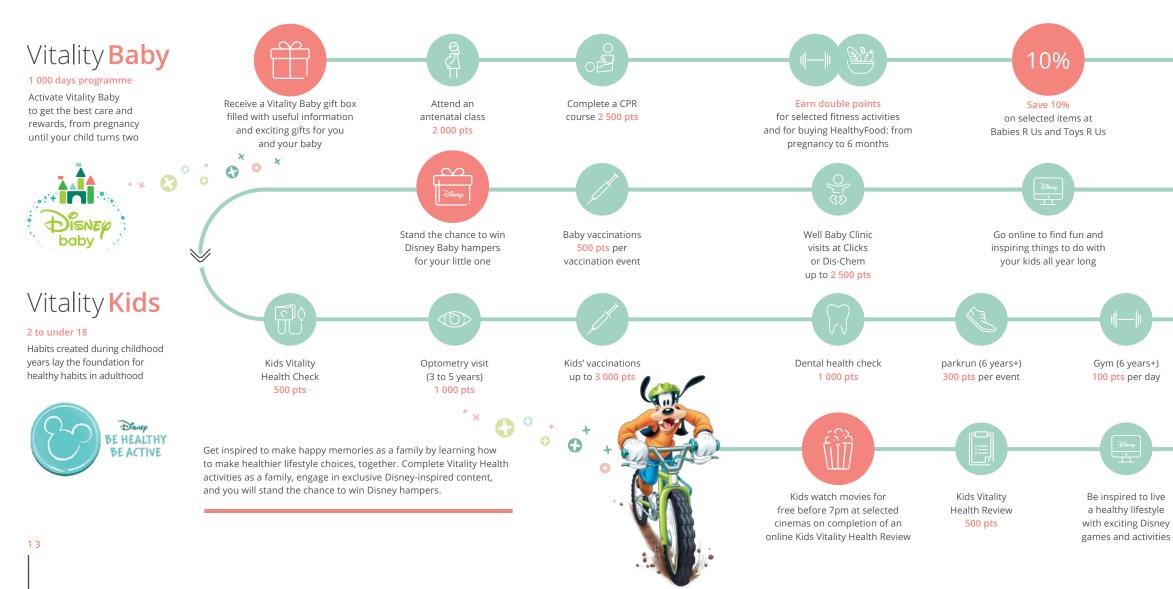

# Discovery Vitality and Disney celebrating healthy, happy families

Vitality and Disney nurture healthy families from the start, encouraging good habits in children and ensuring they become healthy adults.