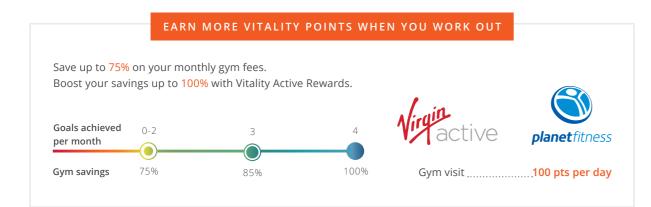

#### More ways to get fit and earn points

- Free 5km parkrun/myrun... 300 pts per week
- Vitality timed race events... up to 3 000 pts per event
- Save up to 100% on the joining fee at Curves..... 100 pts per day
- Round of golf.... 100 pts per day
- Log your workout at an approved fitness facility..... 100 pts per day