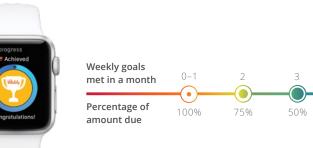

#### Vitality Active Rewards with Apple Watch

Reach your monthly goals to fund your Apple Watch in full over 24 months.

The monthly amount you pay is based on the retail price of your Apple Watch at the time of collection from the iStore.

Limits, terms and conditions apply.

\_\_\_\_\_\_ Flight Booster

🧏 Gym Booster

Boost your savings up to 100% with Vitality Active Rewards.

kulula.com

Boost your savings up to 100% on

two bookings (base fare) per year