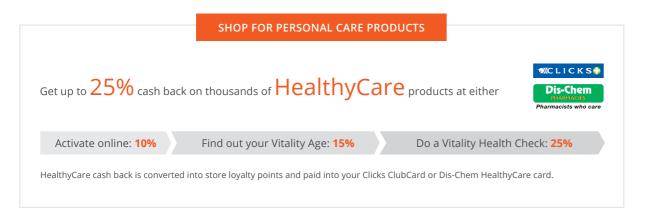

Use your HealthyGear card to get up to 25% cash back on a new fitness device or a pair of running shoes and then get active. The more goals you achieve in a month, the more cash back you will receive.