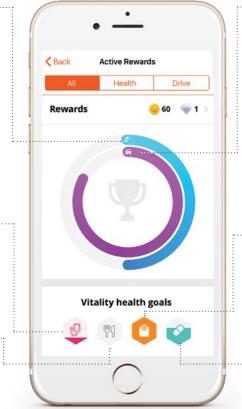

### Get rewarded with Vitality Active Rewards

Every time you achieve an exercise or drive goal, you earn a play on the game board to reveal guaranteed weekly Vitality reward points, diamonds and instant rewards.

#### Play the game board and earn Vitality reward points

**Plus**, you can **save** your reward points and diamonds over 12 weeks for the choice of BIGGER rewards

Or convert your reward points into Vitality Health points towards your Vitality Health status

## Vitality reward points

Convert your Vitality reward points into Vitality Health points or spend your Vitality reward points and diamonds on weekly coffees, meals, smoothies or shopping vouchers.