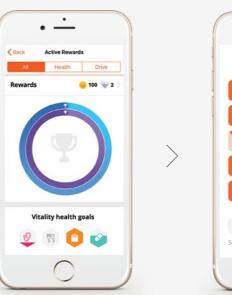

### Get rewarded with Vitality Active Rewards

Every time you achieve an exercise or drive goal, you earn a play on the game board to reveal guaranteed weekly Vitality reward points, diamonds and instant rewards.

#### Play the game board and earn Vitality reward points

**Plus**, you can **save** your reward points and diamonds over 12 weeks for the choice of BIGGER rewards

Or convert your reward points into Vitality Health points towards your Vitality Health status

#### Plus, stand a chance to win instant rewards when you uncover a tile:

Fitness devices

R10 000 Discovery investment

## Vitality reward points

Convert your Vitality reward points into Vitality Health points or spend your Vitality reward points and diamonds on weekly coffees, meals, smoothies or shopping vouchers.