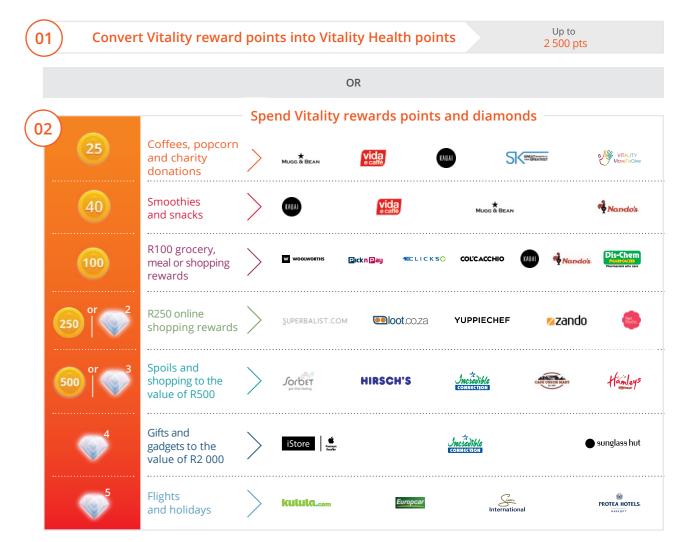

### Get rewarded with Vitality Active Rewards

Every time you achieve an exercise or drive goal, you earn a play on the game board to reveal guaranteed weekly Vitality reward points, diamonds and instant rewards.

#### Play the game board and earn Vitality reward points

**Plus**, you can **save** your reward points and diamonds over 12 weeks for the choice of BIGGER rewards

Or convert your reward points into Vitality Health points towards your Vitality Health status

## Vitality reward points

Convert your Vitality reward points into Vitality Health points or spend your Vitality reward points and diamonds on weekly coffees, meals, smoothies or shopping vouchers.