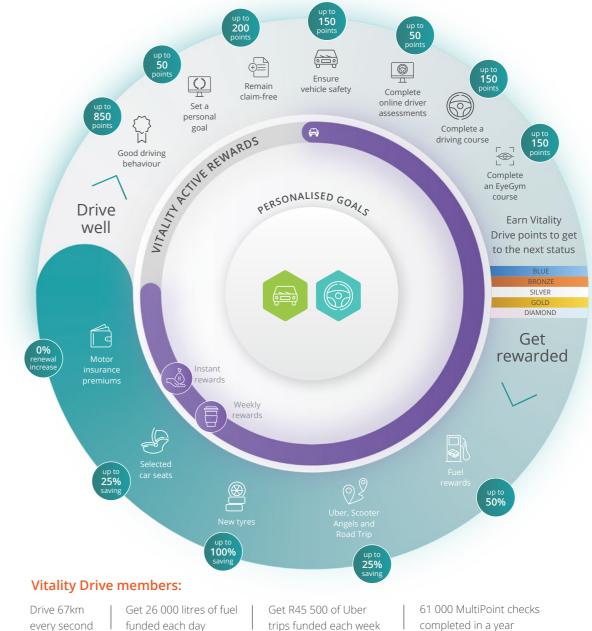

### The Vitality Drive programme

### Vitality Drive

Get rewarded for driving well with Vitality Drive, the programme available exclusively to Discovery Insure clients.

#### With Vitality Drive, you enjoy:

Up to 50% of your fuel spend back every month for driving well

Vitality reward points for driving well. Spend these on coffees, car washes, shopping rewards and local holiday vouchers

### The Vitality Drive programme

Drive well and get rewarded

#### Earn Vitality reward points for driving well

and convert them to rewards

Get up to 25% off Uber, Scooter Angels and Road Trip

GET EVEN MORE REWARDS

Get 0% renewal increase on your vehicle premiums if you are on Diamond Vitality Drive status