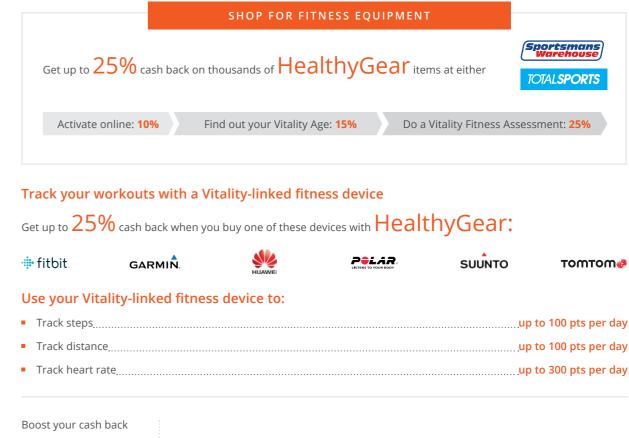

### Boost your Vitality benefits with Vitality Active Rewards

VITALITY BOOSTERS

Get cash back on a new road or mountain bike, a fitness device or a pair of running shoes with Vitality Active Rewards by activating one of these booster benefits.

Use your HealthyGear card to get up to 25% cash back on a new fitness device or a pair of running shoes and then get active. The more goals you achieve in a month, the more cash back you will receive.

The more active you get and goals you achieve in a month, the more cash back you will receive.

with Vitality Active **Rewards Device Booster** 

| LISTENS TO YOUR BODY | SUUNTO      | тоттот             |
|----------------------|-------------|--------------------|
|                      | <u>up</u> 1 | to 100 pts per day |
|                      | up 1        | to 100 pts per day |
|                      | up 1        | to 300 pts per day |
|                      |             |                    |