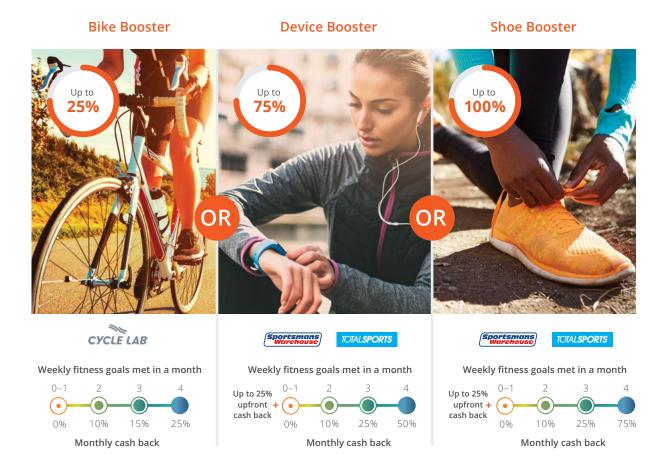

### Boost your Vitality benefits with Vitality Active Rewards

VITALITY BOOSTERS

Get cash back on a new road or mountain bike, a fitness device or a pair of running shoes with Vitality Active Rewards by activating one of these booster benefits.

Use your HealthyGear card to get up to 25% cash back on a new fitness device or a pair of running shoes and then get active. The more goals you achieve in a month, the more cash back you will receive.