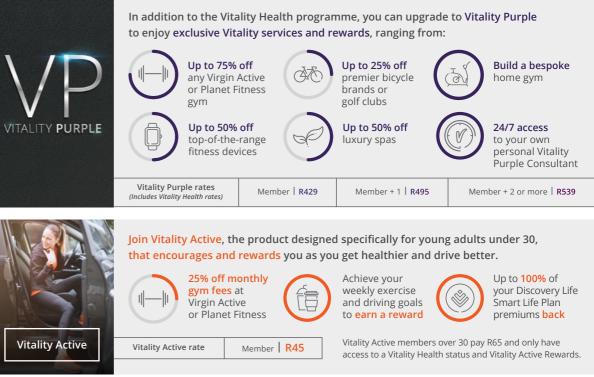

### Other Vitality Health products

Find the perfect Vitality product for you – all designed to reward you for living well.

Join Vitality Move for free and get rewarded for healthy living. Dial \*120\*6683# Upgrade for R39 and get up to R300 back on monthly shopping, gym and movies.

Get up to R100 off in Pick n Pay shopping rewards

Vitality Move is available to members on most medical aid schemes administered by Discovery Health (Pty) Ltd.

Get up to R100 off gym fees

Get up to R100 off movie tickets at Ster-Kinekor