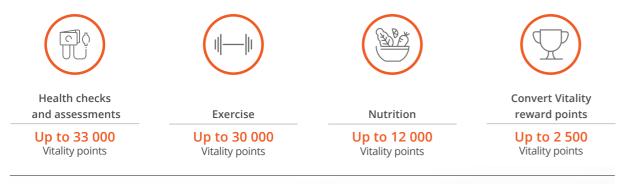

### How to earn Vitality Health points and get a Vitality Health status

Earn Vitality Health points by getting active, eating well and doing all your health checks. You'll enjoy a variety of rewards at each status level and increase your status as you get healthier.

#### Vitality Health points you can earn in a year

#### Your Vitality Health Check includes:

- 01 | Blood pressure
- 02 | Blood glucose / HbA1c
- 03 | Cholesterol
- 04 | Weight assessment
- 05 | Non-smoker's declaration

Earn Vitality Health points based on how many of your results are in range and how many of them may cause an elevated risk of developing a lifestyle-related disease.

#### Vitality Fitness Assessment

Earn 2 500 points and up to 5 000 additional points depending on how fit you are. You can earn additional points if you achieve the upper levels of the Vitality High Performance Fitness Assessment.

#### More ways to get fit and earn points

- Free 5km parkrun/myrun... 300 pts per week
- Vitality timed race events... up to 3 000 pts per event
- Save up to 100% on the joining fee at Curves..... 100 pts per day
- Round of golf.... 100 pts per day
- Log your workout at an approved fitness facility..... 100 pts per day